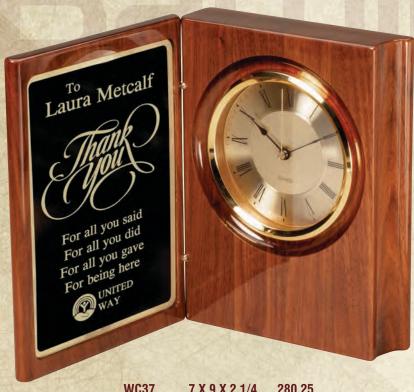

Super size book clock, Walnut piano finish.

Diamond-spun dial with three hand movement.

**Closed view** 2 1/4" Thick

WC37......7 X 9 X 2 1/4.....280.25 **OPENS TO 11 1/2 WIDE** 

**Batteries Not Included** 