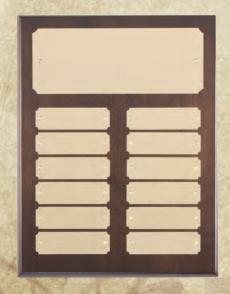

### **Plaque Boards Made From Solid American Walnut**

Genuine walnut perpetual plaque with black brass engraving plates

P258......8 X 10 1/2......106.50 12 PLATES - 2 1/2 X 7/8 Genuine walnut perpetual plaque with black brass engraving plates