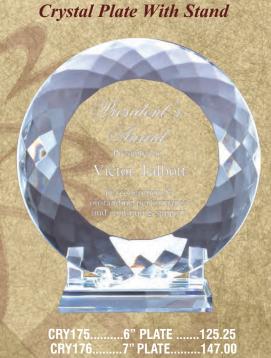

### Crystal Awards are Packaged in an Elegant Gift Box.

CRY177......8" PLATE......176.00