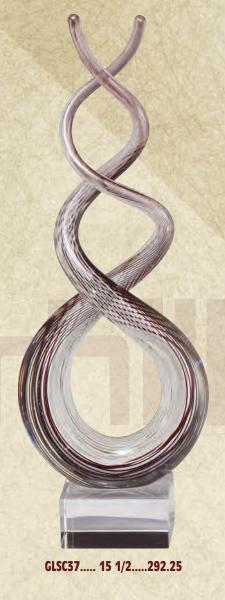

Each sculpture is hand blown giving it its own unique shape and look

GLSC35..... 9 1/2.....165.25

GLSC36..... 12 1/2.....267.00

Art Glass **Sculptures** 

Art Glass Sculptures Are Preassembled & Individually Packaged In A Foam Encased Gift Box.