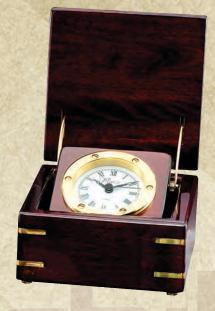

## **Genuine Walnut Quartz Clocks**

Clock Frames and Boards Made from Solid American Walnut

Genuine walnut clock frame, red velour contemporary clock face

P922......10 X 13 ......162.00

Genuine walnut clock plaque, contemporary clock face

P944......9 X 12 ......133.50

**Genuine Walnut Frames and Boards with Quartz Clock Movement.** 

Genuine walnut clock plaque, contemporary clock face

P940......141.00

Genuine walnut clock frame, black velour contemporary clock face