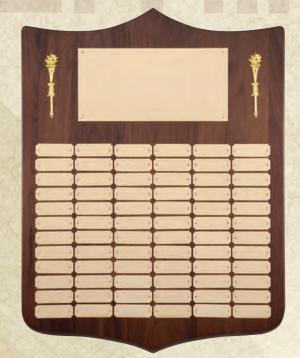

**Genuine Walnut Perpetual Plaques with a Satin Finish.** 

PC852......21 X 15 ......284.00 40 PLATES - 2 3/4 X 7/8 PC820A.....36 X 28 ......1,689.50 240 PLATES - 2 3/4 X 7/8

Genuine walnut perpetual plaque with black black brass engraving plates