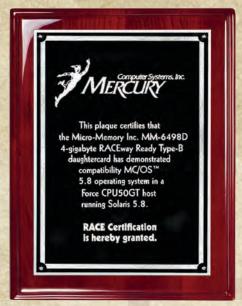

### **The Casting Series**

**Rosewood Piano Finish** 

RBG452.....12 X 15......238.50 RBG451.....9 X 12......172.00 RBG450.....8 X 10.....143.50 **Ebony Piano Finish** 

EBG452.....12 X 15......180.50 EBG451.....9 X 12.....143.50 EBG450.....8 X 10.....120.00

### **Piano and Walnut Boards**

Rosewood and Black Piano Finish with Metal Scrolls & Plates

**Rosewood Piano Finish Frame** 

**Genuine Walnut Bullnose Board** 

RF451......12 X 15......192.75

WBG452......12 X 15......243.00 WBG451......9 X 12......180.00 WBG450......8 X 10......150.00