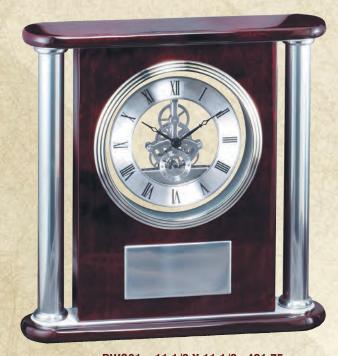

#### Clocks and Desk Accessories with Rosewood Piano Finish

Rosewood clocks with metal accents **Quartz** movement

Skeleton Clock Movements

RWS65 ......8 1/4 X 5 1/4.....219.00

RWS67......7 X 5 ......214.50