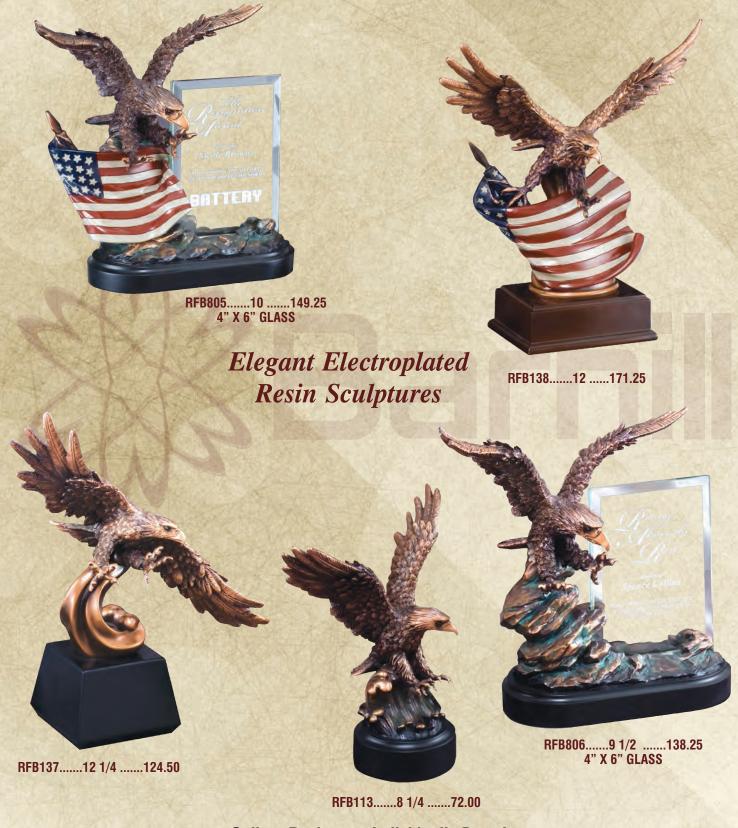

CP810-R....8 X 10 ....68.00 CP912-R....9 X 12 ....82.75

RFB810.....14 ......201.50

American Eagle Series

RFB820......19 ......369.50

#### Gallery Resin Sculptures

Elegant Electroplated Resin Sculptures

RFB081.....14 ......202.75

RFB080......10 ......116.25

Gallery Resin **Sculptures** 

> Elegant Electroplated Resin Sculptures

RFB166......15 1/2 ......251.00

American Eagle Series

RFB152......10 ......97.50

Gallery Resin Sculptures

Elegant Electroplated Resin Sculptures

RFB164......7 1/2 ......132.00 4" X 6" GLASS

RFB165......10 ......117.75

**Engravable gift items. Individually Boxed.** 