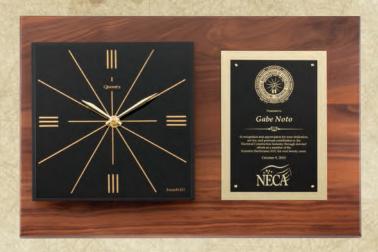

## **Clock Plaques with Quartz Clocks**

**Plaques with Quartz Clock Movements** 

Genuine walnut piano finish clock plaque, black contemporary clock face

CB1106......9 X 12 .....111.75

Rosewood piano finish clock plaque, black contemporary clock face

CB1107......9 X 12 ......75.75

#### **Plaques with Quartz Clock Movement.**

Cherry finish clock plaque, gold contemporary clock face

CG1104......9 X 12 ......55.00

Black matte finish clock plaque, black contemporary clock face

CB1105......9 X 12 ......55.00