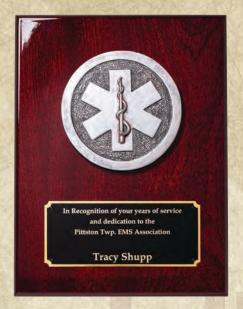

## **First Responder Series**

Rosewood Piano Finish Plaque with Caduceus Casting, Black Brass Engraving Plate

RP150......9 X 12......73.00

Rosewood Piano Finish Plaque with EMT Casting, Black Brass Engraving Plate

RP151.....9 X 12......73.00

FIRST RESPONDERS

Rosewood Piano Finish Plaque with Fireman Casting, Black Brass Engraving Plate

RP152.....9 X 12......73.00

Rosewood Piano Finish Plaque with Police Casting, Black Brass Engraving Plate

RP153......9 X 12......73.00

Laser Engravable Black Plates on a Heavy Lacquer Finish Plaque, Individually Boxed.

**Plaque Boards Made From Solid American Walnut** 

Solid American walnut plaque, black brass engraving plate, heavy die cast mount