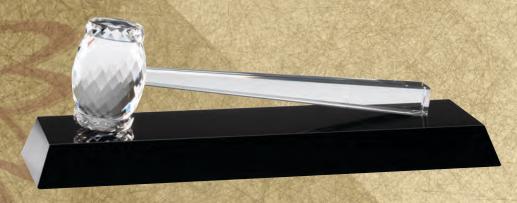

### **Gavel Plaques & Gifts**

**High Quality Gavel Plaques & Presentation Sets** 

Rosewood piano-finish plaque and gavel, black engraving plate florentine border

Rosewood piano-finish plaque and gavel, black engraving plate florentine border

AGP-30PL .....12 X 9 .....156.00

AGP-40PL ......12 X 9 ......169.25

15G.....85.00 **GAVEL & STAND** 

12 1/2 X 8 CASE

Deluxe gavels and presentation sets.

Laser Engravable Black Plates. Individually Boxed.

**Gavel Set** 