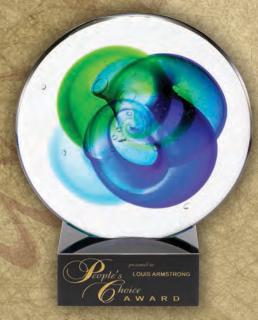

# Ebony Piano Finish Perpetual Plaques & Individual Plaques

BP520E-G 9"x 12" 97.50

APT510C-G 9 x 12 264.00

# Style & Elegance

Ebony Perpetual Plaques with Black and Gold or Black & Silver Accents

APT510D-G 12 x 15 391.00

APT515D-G 101/2 x 13 297.75

Photo holder fits standard 4" x 6" picture.
Plastic lens is included.