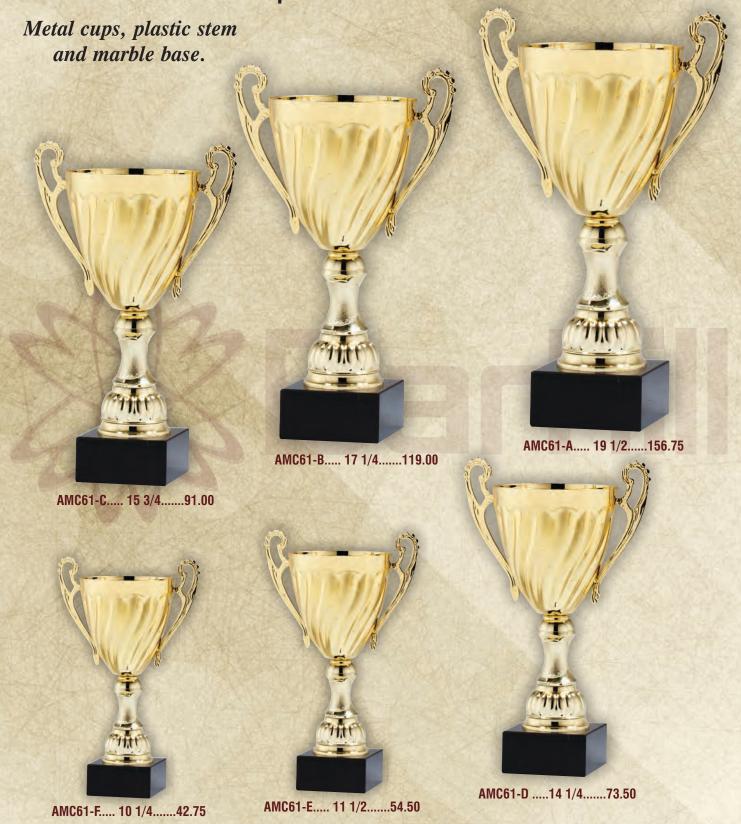

### The Original DODGE Z-CUP

Heavy cast metal cup on a hand polished Rosewood base.

Z18/RS505 ......15......171.00

Z17/RS504..... 12 1/4.....120.50

AMC62-A..... 19 1/2......156.75

AMC62-D .....14 1/4......73.50

AMC62-B..... 17 1/4......119.00

AMC62-E..... 11 1/2......54.50

Metal cups, plastic stem and marble base.

AMC62-C..... 15 3/4.....91.00

AMC62-F.... 10 1/4......42.75

**Corporate Gifts and Awards** 

Hand Blown Sculptures Are Artistically Inspired And Each Piece Is Uniquely Individual and Mounted on a Crystal Base.