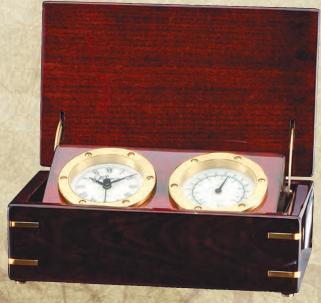

## **Genuine Walnut Quartz Clocks**

**Clock Frames and Boards Made From Solid American Walnut** 

Genuine walnut clock plaque, vintage series clock face

PC858.....281.25

Available in 4 colors:
P901 MAROON VELOUR, P902 BLUE VELOUR,
P903 GREEN VELOUR

P900......235.75