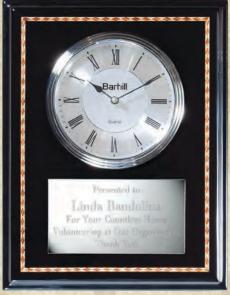

## **Clock Plaques with Quartz Clocks**

**Plaques with Quartz Clock Movements** 

Genuine walnut piano finish clock plaque, black contemporary clock face

CB1106......9 X 12 .....111.75

Rosewood piano finish clock plaque, black contemporary clock face

CB1107......9 X 12 ......75.75

#### **Plaques with Quartz Clock Movement.**

Cherry finish clock plaque, gold contemporary clock face

CG1104......9 X 12 ......55.00

Black matte finish clock plaque, black contemporary clock face

CB1105......9 X 12 ......55.00