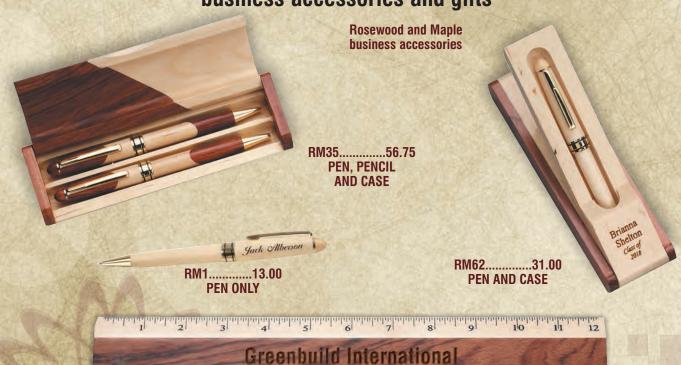

# Barhill Gift Collection business accessories and gifts

#### **Engravable Promotional and Gifts Items.**

### Greenbuild International

RM54.....16.00

**Rosewood and Maple Pens and Promotional Gifts Items.** 

W316L...... 9 1/4 SQ. x 5 1/2 H......162.50 **Genuine Walnut Base** (Wine Cooler Sold Separately)

RB8004 4" Bowl ......40.00 RB8006 6" Bowl ......64.00 RB8008 8" Bowl ......96.00 RB8010 10" Bowl ...161.50 RB8012 12" Bowl ...305.25