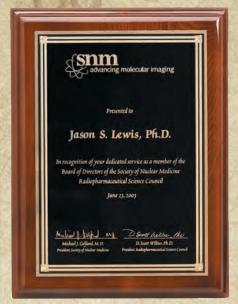

### **The Casting Series**

**Rosewood Piano Finish** 

RBG452.....12 X 15......238.50 RBG451.....9 X 12......172.00 RBG450.....8 X 10.....143.50 **Ebony Piano Finish** 

EBG452.....12 X 15......180.50 EBG451.....9 X 12.....143.50 EBG450.....8 X 10.....120.00

### **Piano and Walnut Boards**

Rosewood and Black Piano Finish with Metal Scrolls & Plates

**Rosewood Piano Finish Frame** 

**Genuine Walnut Bullnose Board** 

RF451......12 X 15......192.75

WBG452......12 X 15......243.00 WBG451......9 X 12......180.00 WBG450......8 X 10......150.00