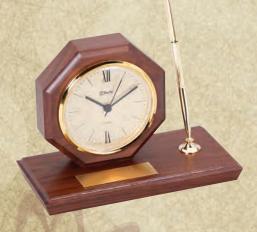

**Engravable gift items. Individually Boxed.** 

Genuine walnut desk clock, 1 pen contemporary series clock face

P972......8 X 4 X 6 ......130.25

WC35 ......7 3/4 X 5 1/2.....170.25

Genuine Walnut Desk Sets with Quartz Clock Movement.