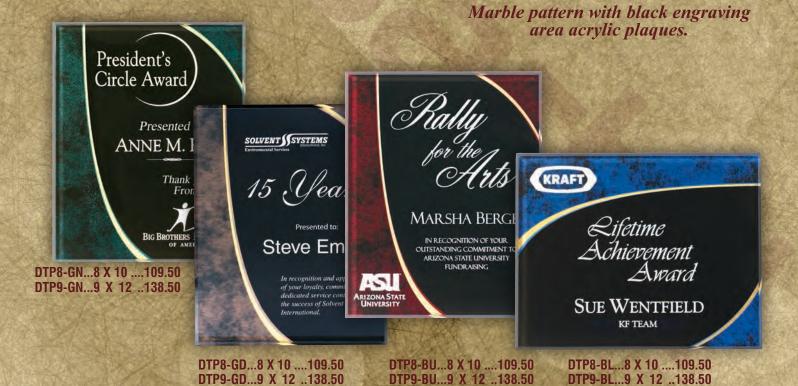

#### **Barhill Gift Collection**

**Corporate Gifts and Awards** 

Marble Acrylic Plate on Walnut Finish Board

WF660D....8 X 10 ....63.00 WF660E....9 X 12 ....79.00

WF662D....8 X 10 ....63.00 WF662E....9 X 12 ....79.00

Maltese Cross Acrylic Plaque Red Marble Finish

CP249....10 X 10 ....117.25

Marble Pattern With Black & Gold Border Acrylic Plaques

CP810-G....8 X 10 ...68.00 CP912-G....9 X 12 ....82.75

CP810-B....8 X 10 ...68.00 CP912-B....9 X 12 ....82.75

CP810-R....8 X 10 ....68.00 CP912-R....9 X 12 ....82.75

RFB810.....14 ......201.50

American Eagle Series

RFB820......19 ......369.50