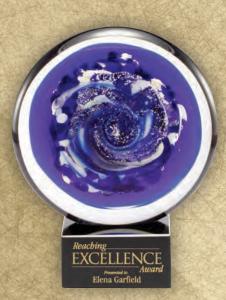

# Ebony Piano Finish Perpetual Plaques & Individual Plaques

APT510C-S 9 x 12 255.00

Ebony Perpetual Plaques with Black and Gold or Black & Silver Accents

BP520E-S 9"x 12" 97.50

Luxury & Class

APT515D-S 101/2 x 13 279.00

Photo holder fits standard 4" x 6" picture. Plastic lens is included.

APT510D-S 12 x 15 375.00

Ebony piano finish plaque, black textured engraving plate florentine border

BP500DD......8 X 10......69.25 BP500E......9 X 12......82.50 Ebony piano finish plaque, black textured engraving plate florentine border