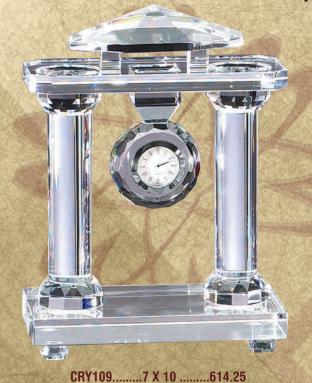

## **Genuine Walnut Quartz Clocks**

**Clock Frames and Boards Made From Solid American Walnut** 

Genuine walnut clock plaque, vintage series clock face

PC858.....281.25

Available in 4 colors:
P901 MAROON VELOUR, P902 BLUE VELOUR,
P903 GREEN VELOUR

#### **Genuine Walnut Frames and Boards with Quartz Clock Movement.**

Genuine walnut clock frame, vintage series clock face

PC856......14 X 17 ......284.75

Genuine walnut book style clock, black engraving plate textured border