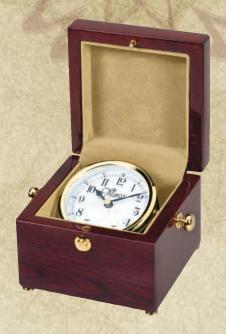

## **Clock Plaques with Quartz Clocks**

**Plaques with Quartz Clock Movements** 

Genuine walnut piano finish clock plaque, black contemporary clock face

CB1106......9 X 12 .....111.75

Rosewood piano finish clock plaque, black contemporary clock face

CB1107......9 X 12 ......75.75