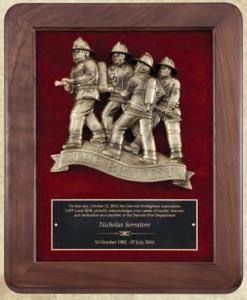

#### American Tribute Plaque Boards Made from solid American Walnut

Walnut Piano Finish Plaque with Fireman Casting Black Brass Engraving Plate

AT46......9 X 12......114.00

Walnut Piano Finish Plaque with **Police Casting** Black Brass Engraving Plate

WP226......9 X 12......114.00

Piano Finish Plaques with a Heavy Lacquer and Theme Casting.

Rosewood Piano-Finish Plaque Imprinted Event Engraving Plate

Walnut Piano Finish Plaque with Eagle Casting & Black Brass Engraving Plate