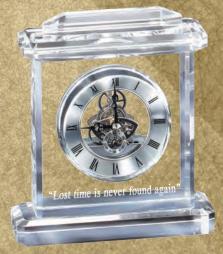

## **Clock Plaques with Quartz Clocks**

**Plaques with Quartz Clock Movements** 

Genuine walnut piano finish clock plaque, black contemporary clock face

CB1106......9 X 12 .....111.75

Rosewood piano finish clock plaque, black contemporary clock face