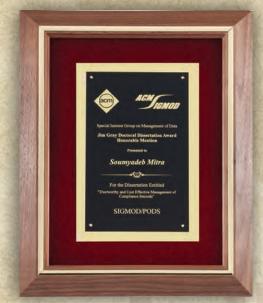

Plaque Boards with a Heavy Lacquer Finish

Rosewood piano-finish plaque, black textured engraving plate florentine border

RP100DD.......8 X 10 .......84.00 RP100E.......9 X 12 .......95.00 RP100FF......12 X 15 ......144.00 Rosewood piano-finish plaque, black textured engraving plate florentine border

RP104DD......8 x 10 ......84.00 RP104E......9 X 12 ......95.00 RP104FF......12 X 15 ......144.00