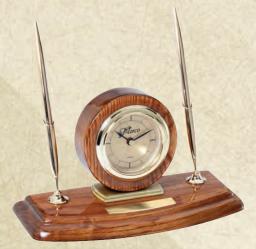

Piano finish walnut desk pen sets with pens brass engraving plate

WC33.....8 1/4 X 4 1/4 X 5 ....150.75

Genuine walnut desk pen set with pen brass engraving plate

WC34.....9 1/2 X 4 1/4 X 5 ....178.50

Batteries Not Included