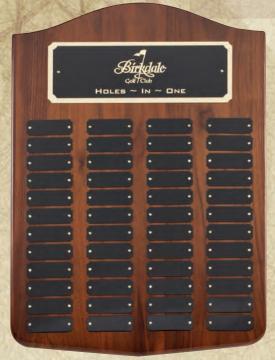

RP238DD......8 X 10......79.50 RP238E......9 X 12......100.00 Rosewood piano-finish perpetual plaque with black brass engraving plates

RP110E......9 X 12 .....111.00 12 PLATES - 3 1/4 X 1 RP110FF......12 X 15 ....175.25 24 PLATES - 2 3/4 X 7/8