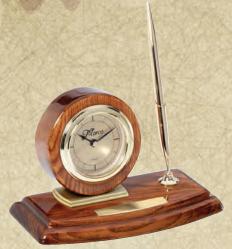

**Engravable gift items. Individually Boxed.** 

Genuine walnut desk clock, 1 pen contemporary series clock face

P972......8 X 4 X 6 ......130.25

WC35 ......7 3/4 X 5 1/2.....170.25

Genuine Walnut Desk Sets with Quartz Clock Movement.