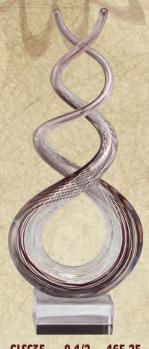

Each sculpture is hand blown giving it its own unique shape and look

GLSC35..... 9 1/2.....165.25

GLSC36..... 12 1/2.....267.00

Art Glass **Sculptures** 

Art Glass Sculptures Are Preassembled & Individually Packaged In A Foam Encased Gift Box.