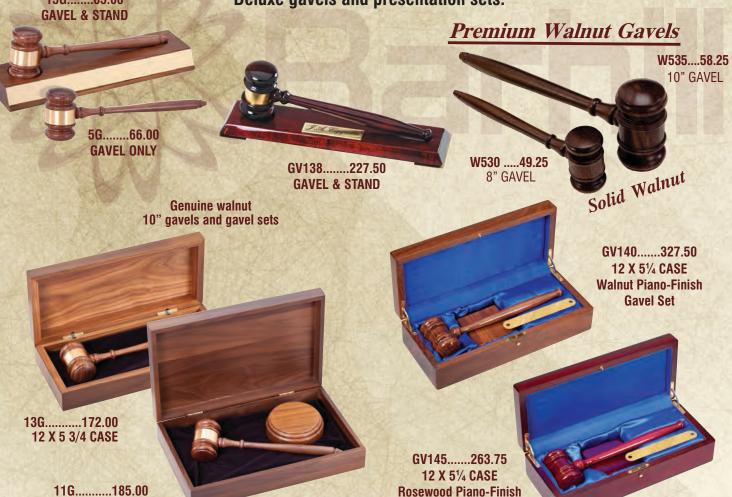

### **Gavel Plaques & Gifts**

**High Quality Gavel Plaques & Presentation Sets** 

Rosewood piano-finish plaque and gavel, black engraving plate florentine border

Rosewood piano-finish plaque and gavel, black engraving plate florentine border

AGP-30PL .....12 X 9 .....156.00

AGP-40PL ......12 X 9 ......169.25

15G.....85.00 **GAVEL & STAND** 

12 1/2 X 8 CASE

Deluxe gavels and presentation sets.

Laser Engravable Black Plates. Individually Boxed.

**Gavel Set** 

### **Gavel Plaques & Gifts**

**High Quality Gavel Plaques** 

Genuine walnut frame gavel plaque, maroon velour, black engraving plate Genuine walnut frame gold inlay gavel plaque, maroon velour, brush brass engraving plate

P202......15 X 12 .....200.75

P248......15 1/2 X 12 1/2......274.25

#### **Deluxe Gavel Plaques.**

Walnut finish gavel plaque, metal gavel, black plate

WF100.....12 X 9 .....83.75

WF104......12 X 9 ......82.00

# **Gavel Plaques & Gifts**

**High Quality Gavel Plaques** 

Genuine walnut gavel plaque, walnut gavel, black engraving plate

P286......9 X 12 ......96.50

P257......9 X 12 ......93.00

**Deluxe Gavel Plaques.** 

Genuine walnut gavel plaque, walnut gavel, black engraving plate

Genuine walnut gavel plaque, walnut gavel, brush brass engraving plate

P342B......12 X 9 ......96.00

P346......12 X 9 ......111.00