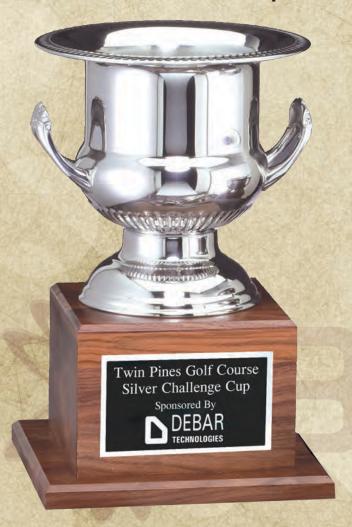

# Ebony Piano Finish Perpetual Plaques & Individual Plaques

BP520E-G 9"x 12" 97.50

APT510C-G 9 x 12 264.00

# Style & Elegance

Ebony Perpetual Plaques with Black and Gold or Black & Silver Accents

APT510D-G 12 x 15 391.00

APT515D-G 101/2 x 13 297.75

Photo holder fits standard 4" x 6" picture.
Plastic lens is included.

# Ebony Piano Finish Perpetual Plaques & Individual Plaques

APT510C-S 9 x 12 255.00

Ebony Perpetual Plaques with Black and Gold or Black & Silver Accents

BP520E-S 9"x 12" 97.50

Luxury & Class

APT515D-S 101/2 x 13 279.00

Photo holder fits standard 4" x 6" picture. Plastic lens is included.

APT510D-S 12 x 15 375.00

Ebony piano finish plaque, black textured engraving plate florentine border

BP500DD......8 X 10......69.25 BP500E......9 X 12......82.50 Ebony piano finish plaque, black textured engraving plate florentine border