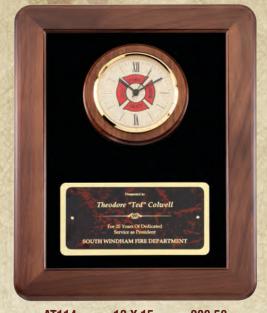

#### Genuine Walnut Plagues and Frames with a Satin Finish.

Genuine Walnut Frame with Fireman Clock Black Velour, Red Marble Engraving Plates

AT114......12 X 15......200.50

Genuine Walnut with Fireman Insignia Red Marble Engraving Plate

AT100......9 X 12......119.25