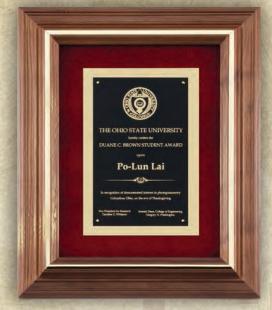

#### Plaques and Frames with Rosewood and Heavy Lacquer Finish.

Rosewood piano-finish plaque, black engraving plate gold border

RP114DD.......8 X 10 ......79.25 RP114E......9 X 12 .......92.25 RP114FF......12 X 15 ......135.00 Rosewood piano-finish frame black textured engraving plate florentine border

RF300B......12 X 15 ......125.00