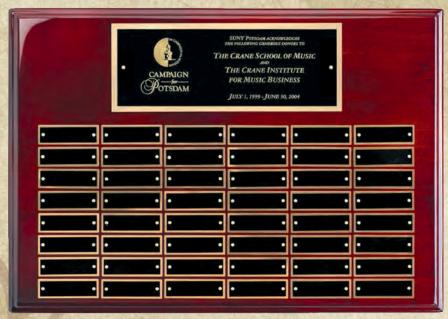

### **Plaque Boards Made From Solid American Walnut**

Genuine walnut perpetual plaque with black brass engraving plates

P258......8 X 10 1/2......106.50 12 PLATES - 2 1/2 X 7/8 Genuine walnut perpetual plaque with black brass engraving plates

P840......12 X 16 ......199.50 24 PLATES - 2 1/2 X 7/8 Genuine walnut perpetual plaque with black brass engraving plates

P447.....11 X 15 ......174.00 24 PLATES - 2 1/2 X 7/8

**Genuine Walnut Plaques with a Satin Finish.** 

P844......312.50 48 PLATES - 2 1/2 X 7/8 Genuine walnut perpetual plaque with black brass engraving plates

P470B......9 X 12 ......112.25 12 PLATES - 3 1/4 X 1