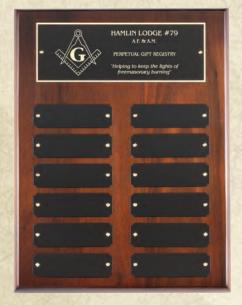

RP238DD......8 X 10......79.50 RP238E......9 X 12......100.00 Rosewood piano-finish perpetual plaque with black brass engraving plates

RP110E......9 X 12 .....111.00 12 PLATES - 3 1/4 X 1 RP110FF......12 X 15 ....175.25 24 PLATES - 2 3/4 X 7/8