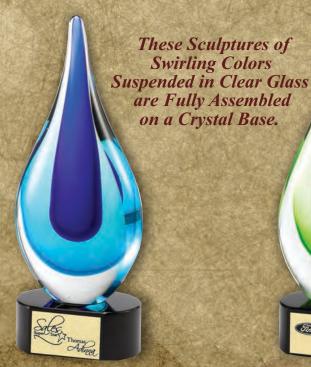

CRY1017K-A.....7 1/4".....49.50 CRY1017K-B.....8 1/4".....57.00 CRY1017K-C.....8 1/2".....63.00

Premium Color Glass Awards

Available in 3 Sizes & Colors

**CRY1006R** 

These awards arrive in a gift box.

CRY1006R......5" X 8 ½ ..... 78.00 CRY1006B.....5" X 8 ½ ..... 78.00 CRY1006G.....5" X 8 ½ ..... 78.00