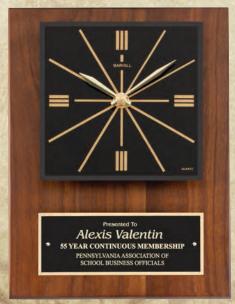

## **Genuine Walnut Quartz Clocks**

**Clock Frames and Boards Made From Solid American Walnut** 

Genuine walnut clock plaque, vintage series clock face

PC858.....281.25

Available in 4 colors:
P901 MAROON VELOUR, P902 BLUE VELOUR,
P903 GREEN VELOUR

P900......235.75

#### **Genuine Walnut Frames and Boards with Quartz Clock Movement.**

Genuine walnut clock frame, vintage series clock face

PC856......14 X 17 ......284.75

Genuine walnut book style clock, black engraving plate textured border

PC850......13 x 10 x 5 ......160.75

**Batteries Not Included** 