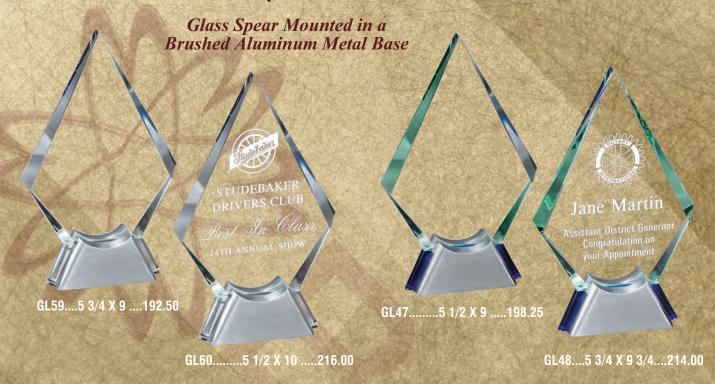

### Glass with a Piano Finish Rosewood Base.

Glass Diamond Mounted in a Rosewood Piano Finish Base

Bevel Edge Glass Circle Mounted in a brushed Aluminum Metal Base

GL34......7 3/4 X 9 3/4 .....152.00

Available in 3 Sizes

GL94......6 1/2 X 7 .....87.75 GL95......7 1/2 X 8 .....92.50

Glass Circle Mounted on Glass Base

Glass Rectangle Mounted on Glass Base

Available in 3 Sizes

GL511.......7 1/2 X 8 1/2......42.75 GL512......5 3/4 X 7 1/4.....35.50 GL513........5 X 6 1/2......28.50

**Premium Jade Glass Awards.** 

Glass Octagon Mounted on Glass Base

Glass Arrowhead Mounted on Glass Base

GL120.......5 1/2 X 6 1/2.....140.75 GL121.......6 1/2 X 7 1/2....153.25 GL122......7 1/2 X 8 1/2....165.00

Available in 3 Sizes

GL140.......5 1/2 X 6 1/2......104.25 GL141......6 1/2 X 8 1/2.....117.00 GL142......7 1/2 X 9 3/4....126.75

Glass with A Metal Base.