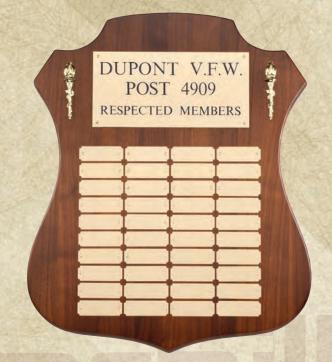

PC570A........24 X 18 ........465.00 80 PLATES - 2 1/2 X 7/8 PC570B.......24 X 18 ........495.00 96 PLATES - 2 1/2 X 7/8 PC570C......33 X 22 ......955.50 150 PLATES - 2 1/2 X 7/8

**Genuine Walnut Perpetual Plaques with a Satin Finish.** 