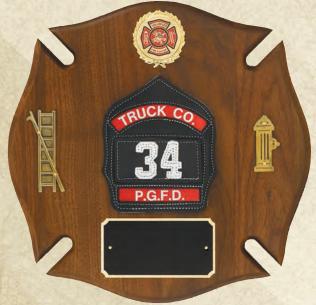

## American Tribute Plaque Boards Made from solid American Walnut

Genuine Walnut Frame with Fireman Casting Red Velour, Black Brass Engraving Plate

Genuine walnut Plague With EMT Casting Black Brass Engraving Plates

AT118......12 X 15......208.25

Genuine Walnut Plaque with Fireman Casting Black Brass Engraving Plate

AT108......9 X 12......113.25

AT102......9 X 12......113.25