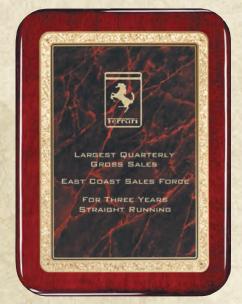

### **The Casting Series**

**Rosewood Piano Finish** 

RBG452.....12 X 15......238.50 RBG451.....9 X 12......172.00 RBG450.....8 X 10.....143.50 **Ebony Piano Finish** 

EBG452.....12 X 15......180.50 EBG451.....9 X 12.....143.50 EBG450.....8 X 10.....120.00

### **Piano and Walnut Boards**

Rosewood and Black Piano Finish with Metal Scrolls & Plates

**Rosewood Piano Finish Frame** 

**Genuine Walnut Bullnose Board** 

RF451......12 X 15......192.75

WBG452......12 X 15......243.00 WBG451......9 X 12......180.00 WBG450......8 X 10......150.00