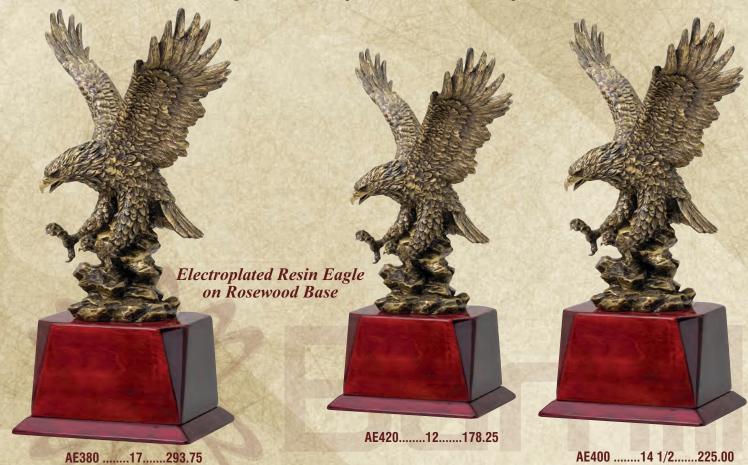

### **The Casting Series**

**Rosewood Piano Finish** 

RBG452.....12 X 15......238.50 RBG451.....9 X 12......172.00 RBG450.....8 X 10.....143.50 **Ebony Piano Finish** 

EBG452.....12 X 15......180.50 EBG451.....9 X 12.....143.50 EBG450.....8 X 10.....120.00