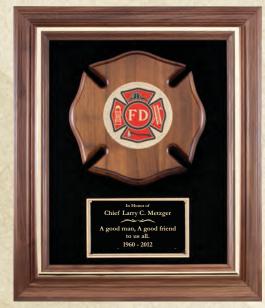

AT6......9 X 12......191.00

**Genuine Walnut Plaques and Frames with a Satin Finish.** 

Genuine Walnut Maltese Cross Plaque Black Brass Engraving Plate

Genuine Walnut Maltese Cross Plaque Black Brass Engraving Plate

AT9......14 X 14......195.00 **SHIELD PLAQUE - EMBLEM NOT INCLUDED** 

Genuine Walnut Frame with Fireman Casting Black Velour, Black Brass Engraving Plate

AT7......11 1/2 X 13 1/2......235.00

AT3......24 X 17 1/2.....237.75
NEW JERSEY AND PENNSYLVANIA AVAILABLE